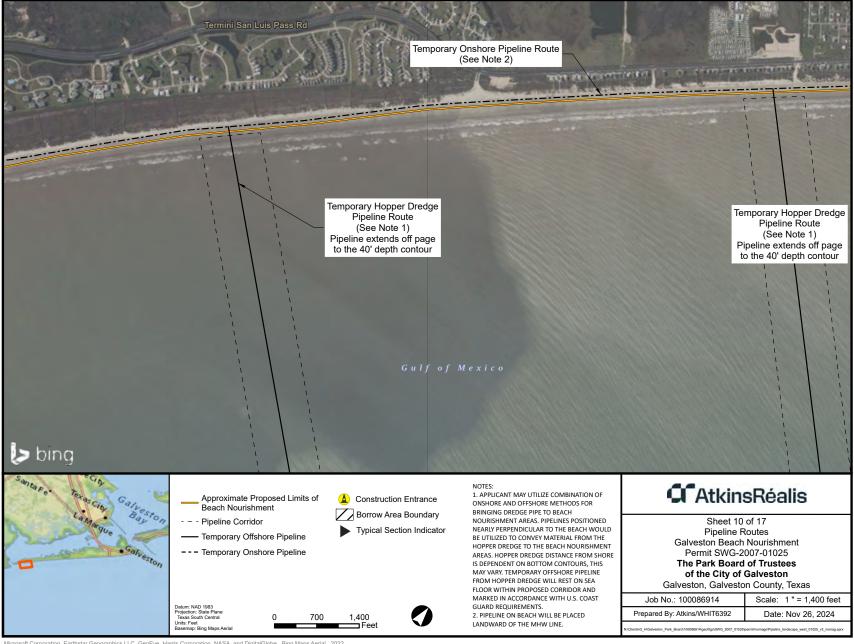

Job No.: 100086914

Prepared By: ATKINS/whit6392

Scale: Not to Scale

Date: Nov 26, 2024

permifinomags\XS\_Harborside\_01025\_v4\_nomag.ap



## TYPICAL SECTION - BORROW AREA 3



## NOTES:

- 1. ALL ELEVATIONS ARE SHOWN IN FEET AND REFER TO NAVD'  $88\,$
- 2. DREDGE BASELINE IS APPROXIMATE CENTERLINE OF EXISTING SOUTH JETTY

## AtkinsRéalis

Sheet 16 of 17 Borrow Areas Typical Sections Galveston Beach Nourishment Permit SWG-2007-01025

The Park Board of Trustees of the City of Galveston

Galveston, Galveston County, Texas

Job No.: 100086914 Scale: Not to Scale

Prepared By: ATKINS/whit6392 Date: Nov 26, 2024

NCCiental J. MiGalvestor, Park, Board 100086914 geoffigit SWC\_2007, 01025 permitromagniXS, Borrowd, Jetty, 01025, v4, ron