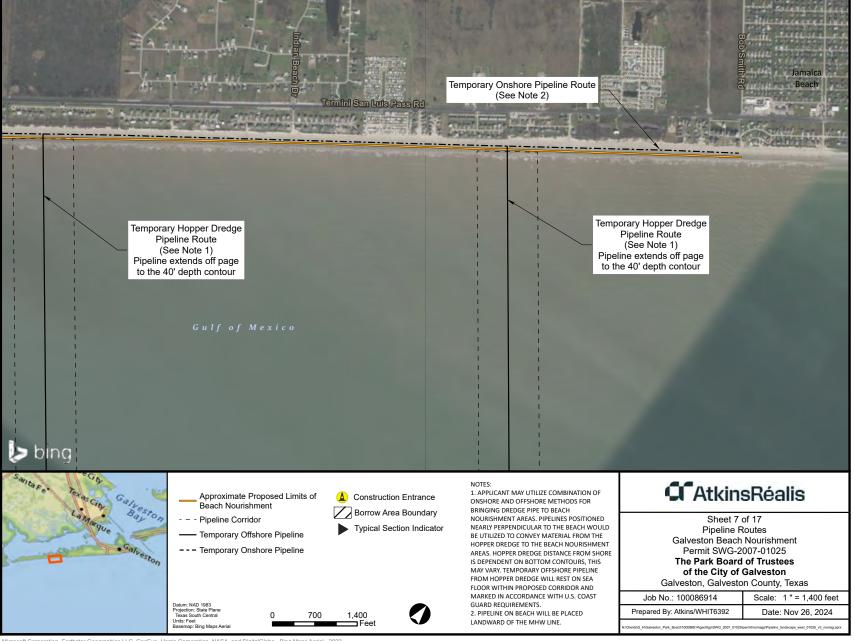

Job No.: 100086914

Prepared By: ATKINS/whit6392

Scale: Not to Scale

Date: Nov 26, 2024

permifinomags\XS\_Harborside\_01025\_v4\_nomag.ap



## TYPICAL SECTION - BORROW AREA 3



## NOTES:

- 1. ALL ELEVATIONS ARE SHOWN IN FEET AND REFER TO NAVD'  $88\,$
- 2. DREDGE BASELINE IS APPROXIMATE CENTERLINE OF EXISTING SOUTH JETTY

## AtkinsRéalis

Sheet 16 of 17 Borrow Areas Typical Sections Galveston Beach Nourishment Permit SWG-2007-01025

The Park Board of Trustees of the City of Galveston

Galveston, Galveston County, Texas

Job No.: 100086914 Scale: Not to Scale

Prepared By: ATKINS/whit6392 Date: Nov 26, 2024

NCCiental J. MiGalvestor, Park, Board 100086914 geoffigit SWC\_2007, 01025 permitromagniXS, Borrowd, Jetty, 01025, v4, ron