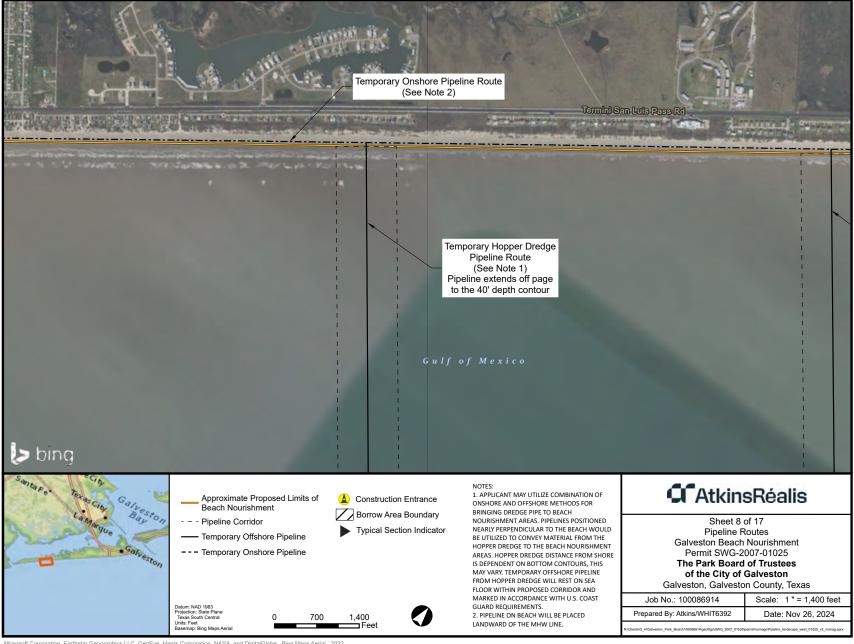

Job No.: 100086914

Prepared By: ATKINS/whit6392

Scale: Not to Scale

Date: Nov 26, 2024

permifinomags\XS\_Harborside\_01025\_v4\_nomag.ap



## TYPICAL SECTION - BORROW AREA 3



## NOTES:

- 1. ALL ELEVATIONS ARE SHOWN IN FEET AND REFER TO NAVD'  $88\,$
- 2. DREDGE BASELINE IS APPROXIMATE CENTERLINE OF EXISTING SOUTH JETTY

## AtkinsRéalis

Sheet 16 of 17 Borrow Areas Typical Sections Galveston Beach Nourishment Permit SWG-2007-01025

The Park Board of Trustees of the City of Galveston

Galveston, Galveston County, Texas

Job No.: 100086914 Scale: Not to Scale

Prepared By: ATKINS/whit6392 Date: Nov 26, 2024

NCCiental J. MiGalvestor, Park, Board 100086914 geoffigit SWC\_2007, 01025 permitromagniXS, Borrowd, Jetty, 01025, v4, ron