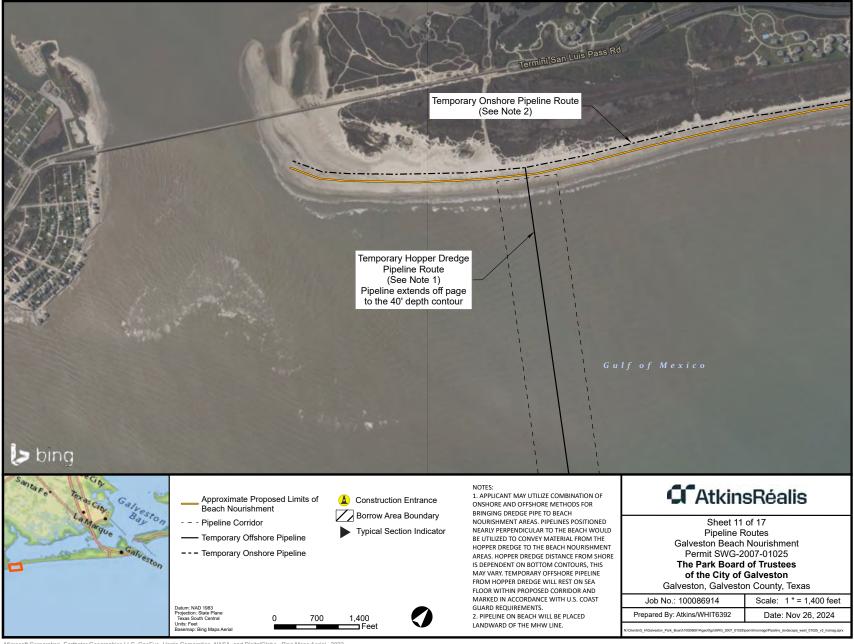

Job No.: 100086914

Prepared By: ATKINS/whit6392

Scale: Not to Scale

Date: Nov 26, 2024

permifinomags\XS\_Harborside\_01025\_v4\_nomag.ap



## TYPICAL SECTION - BORROW AREA 3



## NOTES:

- 1. ALL ELEVATIONS ARE SHOWN IN FEET AND REFER TO NAVD'  $88\,$
- 2. DREDGE BASELINE IS APPROXIMATE CENTERLINE OF EXISTING SOUTH JETTY

## AtkinsRéalis

Sheet 16 of 17 Borrow Areas Typical Sections Galveston Beach Nourishment Permit SWG-2007-01025

The Park Board of Trustees of the City of Galveston

Galveston, Galveston County, Texas

Job No.: 100086914 Scale: Not to Scale

Prepared By: ATKINS/whit6392 Date: Nov 26, 2024

NCCiental J. MiGalvestor, Park, Board 100086914 geoffigit SWC\_2007, 01025 permitromagniXS, Borrowd, Jetty, 01025, v4, ron