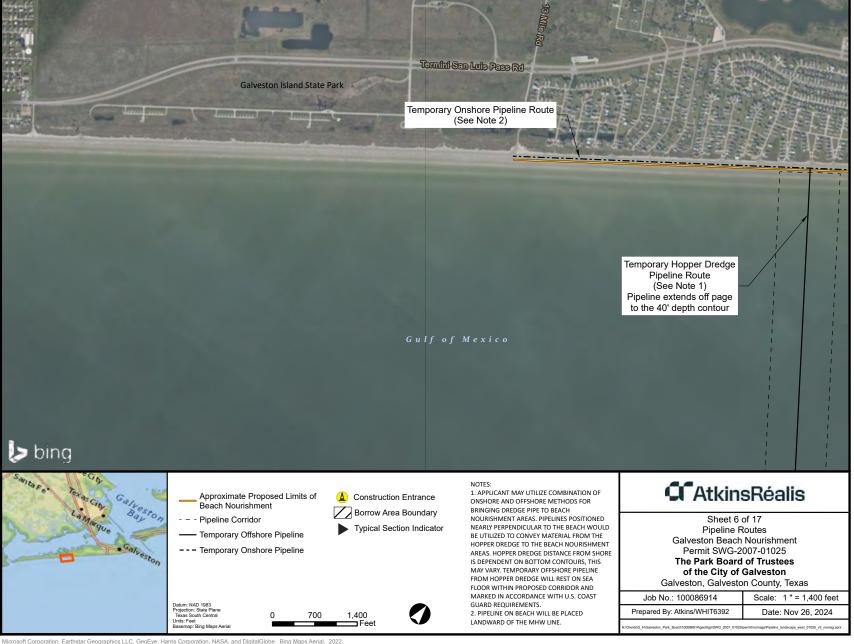

Job No.: 100086914

Prepared By: ATKINS/whit6392

Scale: Not to Scale

Date: Nov 26, 2024

permifinomags\XS\_Harborside\_01025\_v4\_nomag.ap



## TYPICAL SECTION - BORROW AREA 3



## NOTES:

- 1. ALL ELEVATIONS ARE SHOWN IN FEET AND REFER TO NAVD'  $88\,$
- 2. DREDGE BASELINE IS APPROXIMATE CENTERLINE OF EXISTING SOUTH JETTY

## AtkinsRéalis

Sheet 16 of 17 Borrow Areas Typical Sections Galveston Beach Nourishment Permit SWG-2007-01025

The Park Board of Trustees of the City of Galveston

Galveston, Galveston County, Texas

Job No.: 100086914 Scale: Not to Scale

Prepared By: ATKINS/whit6392 Date: Nov 26, 2024

NCCiental J. MiGalvestor, Park, Board 100086914 geoffigit SWC\_2007, 01025 permitromagniXS, Borrowd, Jetty, 01025, v4, ron