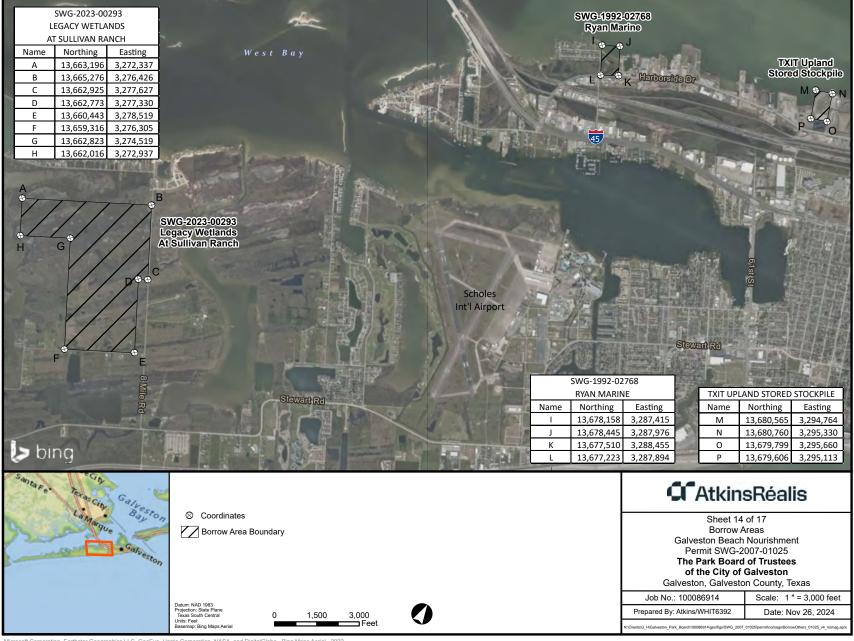

Job No.: 100086914

Prepared By: ATKINS/whit6392

Scale: Not to Scale

Date: Nov 26, 2024

permifinomags\XS\_Harborside\_01025\_v4\_nomag.ap



## TYPICAL SECTION - BORROW AREA 3



## NOTES:

- 1. ALL ELEVATIONS ARE SHOWN IN FEET AND REFER TO NAVD'  $88\,$
- 2. DREDGE BASELINE IS APPROXIMATE CENTERLINE OF EXISTING SOUTH JETTY

## AtkinsRéalis

Sheet 16 of 17 Borrow Areas Typical Sections Galveston Beach Nourishment Permit SWG-2007-01025

The Park Board of Trustees of the City of Galveston

Galveston, Galveston County, Texas

Job No.: 100086914 Scale: Not to Scale

Prepared By: ATKINS/whit6392 Date: Nov 26, 2024

NCCiental J. MiGalvestor, Park, Board 100086914 geoffigit SWC\_2007, 01025 permitromagniXS, Borrowd, Jetty, 01025, v4, ron