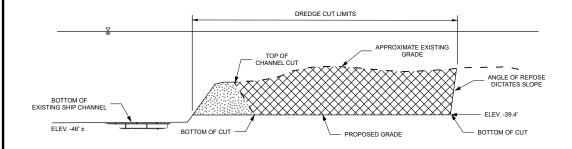

## TYPICAL SECTION - BORROW AREA 3

## NOTES:

- 1. ALL ELEVATIONS ARE SHOWN IN FEET AND REFER TO NAVD'  $88\,$
- 2. DREDGE BASELINE IS APPROXIMATE CENTERLINE OF EXISTING SOUTH JETTY