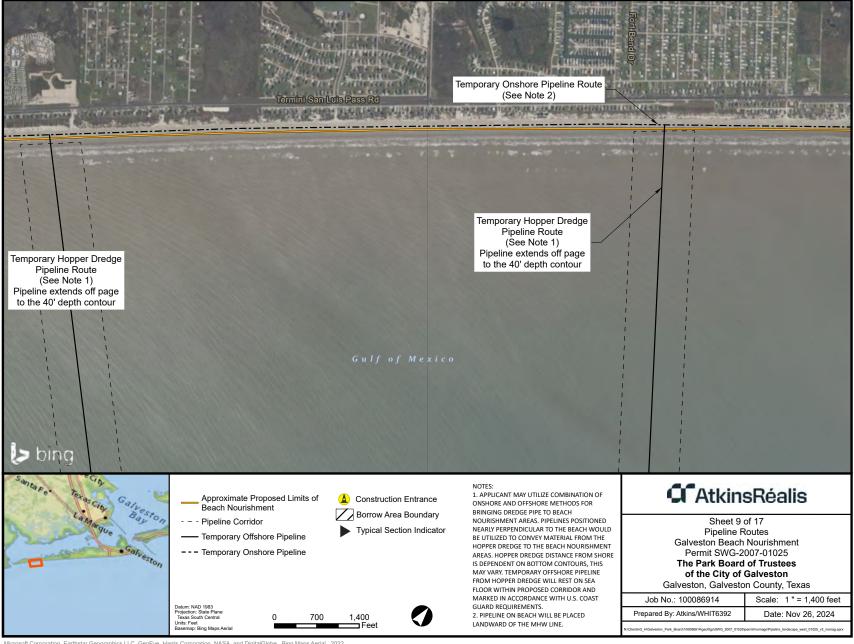

Job No.: 100086914

Prepared By: ATKINS/whit6392

Scale: Not to Scale

Date: Nov 26, 2024

permifinomags\XS\_Harborside\_01025\_v4\_nomag.ap



## TYPICAL SECTION - BORROW AREA 3



## NOTES:

- 1. ALL ELEVATIONS ARE SHOWN IN FEET AND REFER TO NAVD'  $88\,$
- 2. DREDGE BASELINE IS APPROXIMATE CENTERLINE OF EXISTING SOUTH JETTY

## AtkinsRéalis

Sheet 16 of 17 Borrow Areas Typical Sections Galveston Beach Nourishment Permit SWG-2007-01025

The Park Board of Trustees of the City of Galveston

Galveston, Galveston County, Texas

Job No.: 100086914 Scale: Not to Scale

Prepared By: ATKINS/whit6392 Date: Nov 26, 2024

NCCiental J. MiGalvestor, Park, Board 100086914 geoffigit SWC\_2007, 01025 permitromagniXS, Borrowd, Jetty, 01025, v4, ron