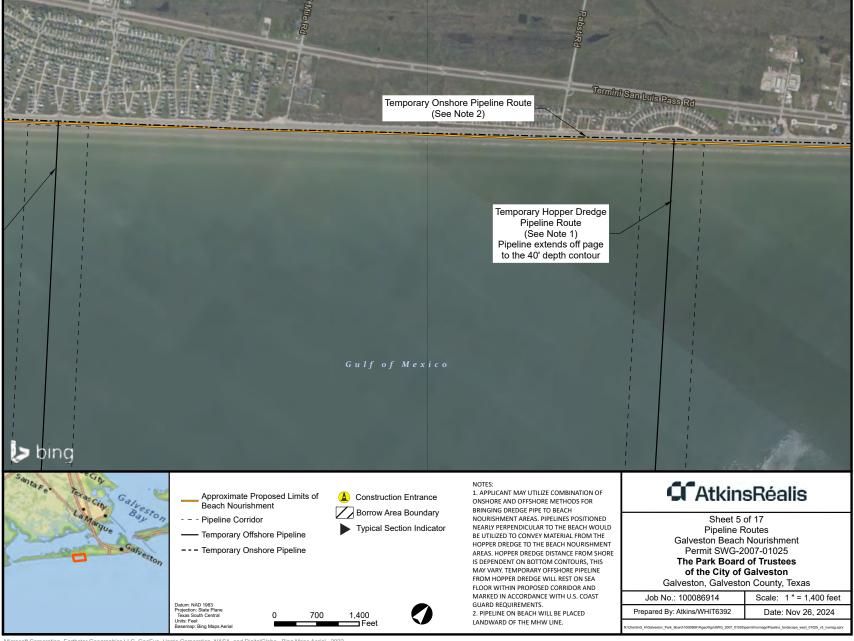

Job No.: 100086914

Prepared By: ATKINS/whit6392

Scale: Not to Scale

Date: Nov 26, 2024

permifinomags\XS\_Harborside\_01025\_v4\_nomag.ap



## TYPICAL SECTION - BORROW AREA 3



## NOTES:

- 1. ALL ELEVATIONS ARE SHOWN IN FEET AND REFER TO NAVD'  $88\,$
- 2. DREDGE BASELINE IS APPROXIMATE CENTERLINE OF EXISTING SOUTH JETTY

## AtkinsRéalis

Sheet 16 of 17 Borrow Areas Typical Sections Galveston Beach Nourishment Permit SWG-2007-01025

The Park Board of Trustees of the City of Galveston

Galveston, Galveston County, Texas

Job No.: 100086914 Scale: Not to Scale

Prepared By: ATKINS/whit6392 Date: Nov 26, 2024

NCCiental J. MiGalvestor, Park, Board 100086914 geoffigit SWC\_2007, 01025 permitromagniXS, Borrowd, Jetty, 01025, v4, ron