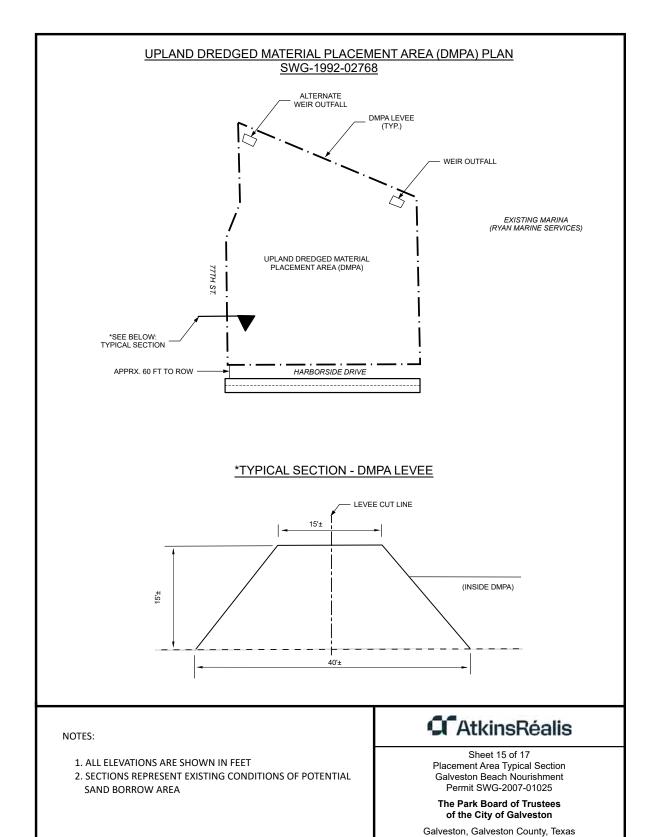

Job No.: 100086914

Prepared By: ATKINS/whit6392

Scale: Not to Scale

Date: Nov 26, 2024

permifinomags\XS\_Harborside\_01025\_v4\_nomag.ap



## TYPICAL SECTION - BORROW AREA 3



## NOTES:

- 1. ALL ELEVATIONS ARE SHOWN IN FEET AND REFER TO NAVD'  $88\,$
- 2. DREDGE BASELINE IS APPROXIMATE CENTERLINE OF EXISTING SOUTH JETTY

## AtkinsRéalis

Sheet 16 of 17 Borrow Areas Typical Sections Galveston Beach Nourishment Permit SWG-2007-01025

The Park Board of Trustees of the City of Galveston

Galveston, Galveston County, Texas

Job No.: 100086914 Scale: Not to Scale

Prepared By: ATKINS/whit6392 Date: Nov 26, 2024

NCCiental J. MiGalvestor, Park, Board 100086914 geoffigit SWC\_2007, 01025 permitromagniXS, Borrowd, Jetty, 01025, v4, ron