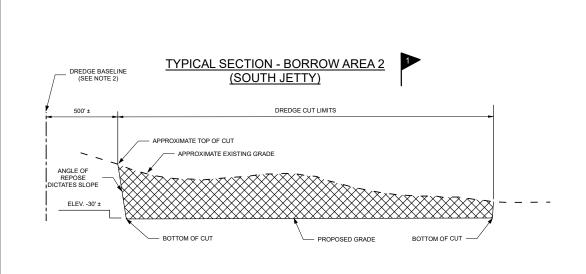

## TYPICAL SECTION - BORROW AREA 3

## NOTES:

- 1. ALL ELEVATIONS ARE SHOWN IN FEET AND REFER TO NAVD'  $88\,$
- 2. DREDGE BASELINE IS APPROXIMATE CENTERLINE OF EXISTING SOUTH JETTY