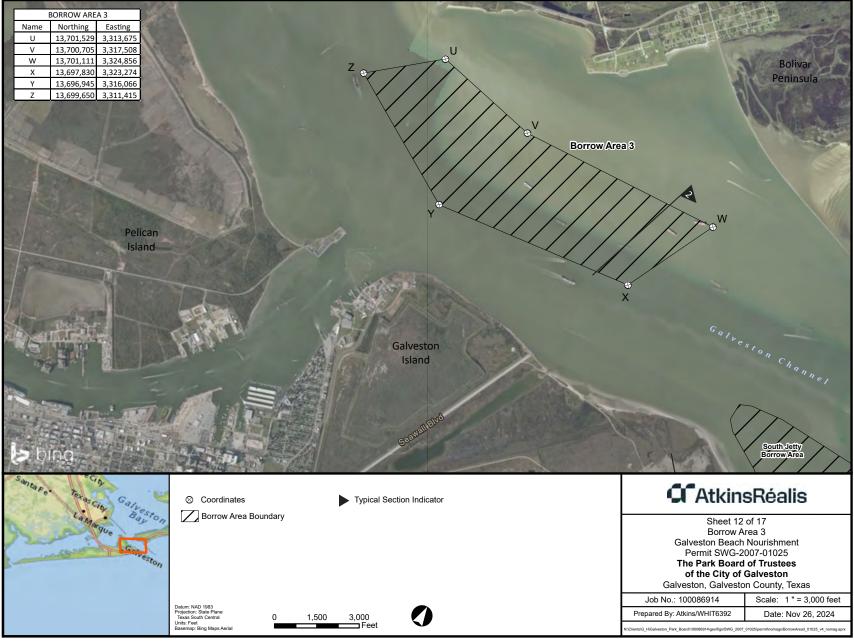

Job No.: 100086914

Prepared By: ATKINS/whit6392

Scale: Not to Scale

Date: Nov 26, 2024

permifinomags\XS\_Harborside\_01025\_v4\_nomag.ap



## TYPICAL SECTION - BORROW AREA 3



## NOTES:

- 1. ALL ELEVATIONS ARE SHOWN IN FEET AND REFER TO NAVD'  $88\,$
- 2. DREDGE BASELINE IS APPROXIMATE CENTERLINE OF EXISTING SOUTH JETTY

## AtkinsRéalis

Sheet 16 of 17 Borrow Areas Typical Sections Galveston Beach Nourishment Permit SWG-2007-01025

The Park Board of Trustees of the City of Galveston

Galveston, Galveston County, Texas

Job No.: 100086914 Scale: Not to Scale

Prepared By: ATKINS/whit6392 Date: Nov 26, 2024

NCCiental J. MiGalvestor, Park, Board 100086914 geoffigit SWC\_2007, 01025 permitromagniXS, Borrowd, Jetty, 01025, v4, ron