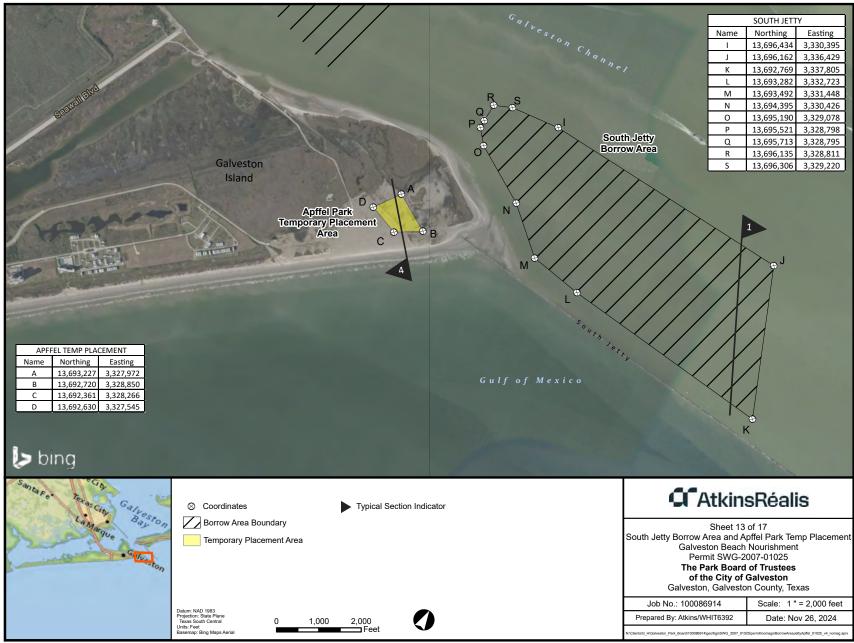

## NOTES:

- 1. ALL ELEVATIONS ARE SHOWN IN FEET AND REFER TO NAVD'  $88\,$
- 2. DREDGE BASELINE IS APPROXIMATE CENTERLINE OF EXISTING SOUTH JETTY